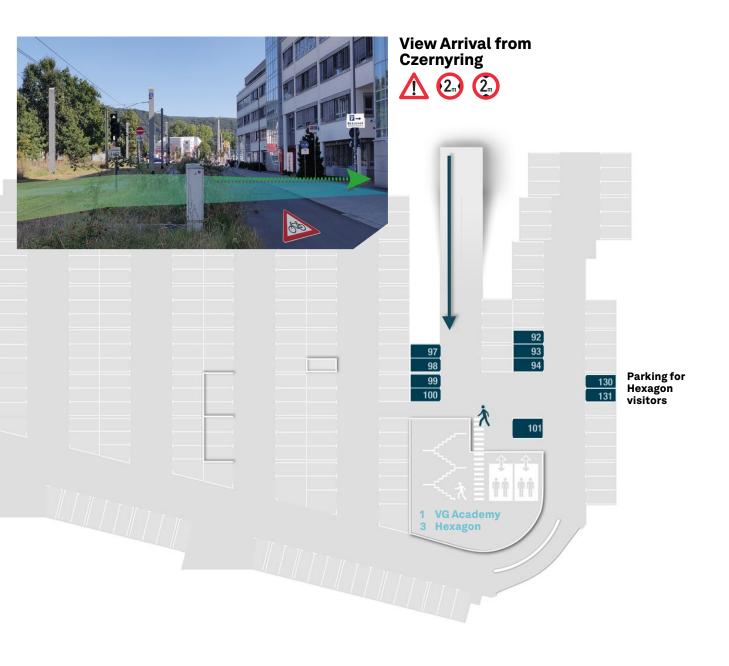

path marked with a blue, dashed line on the map.
- By car Our offices are located on the street that leads from the exit "Heidelberg / Schwetzingen" to the city center. You can find parking on the 1st sub-level of our underground parking garage, which can be accessed from the courtyard entrance at Czernyring 22 / 11 (see next page).

#### Click here for the route!

- By plane The nearest international airports are Frankfurt Rhein-Main and Stuttgart. From there, you can quickly get to Heidelberg either by car or train.
- By tram The tram stop "Montpellierbrücke" on line 22 is only a few meters away from our office building. Follow the path marked with a red, dashed line on the map. Click here for the route!



# **Directions to Hexagon**

Overview Underground Parking Garage: 1st Sub-Level