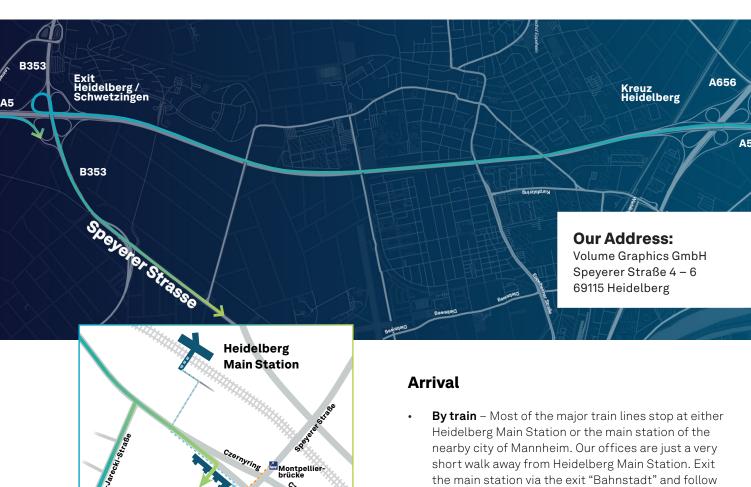

## **Directions to Hexagon**

Seamlessly to Heidelberg:

Here's how to get to us, without detours.

#### Premier Inn Heidelberg City Bahnstadt Hotel

Czernyring 26 - 28, 69115 Heidelberg, +49 6221 648 4896 Next tram stop: Montpellierbrücke (line 22)

General tourist information is available here.

- the path marked with a blue, dashed line on the map.
- By car Our offices are located on the street that leads from the exit "Heidelberg / Schwetzingen" to the city center. You can find parking on the 1st sub-level of our underground parking garage, which can be accessed from the courtyard entrance at Czernyring 22 / 11 (see next page).

#### Click here for the route!

- By plane The nearest international airports are Frankfurt Rhein-Main and Stuttgart. From there, you can quickly get to Heidelberg either by car or train.
- By tram The tram stop "Montpellierbrücke" on line 22 is only a few meters away from our office building. Follow the path marked with a red, dashed line on the map. Click here for the route!